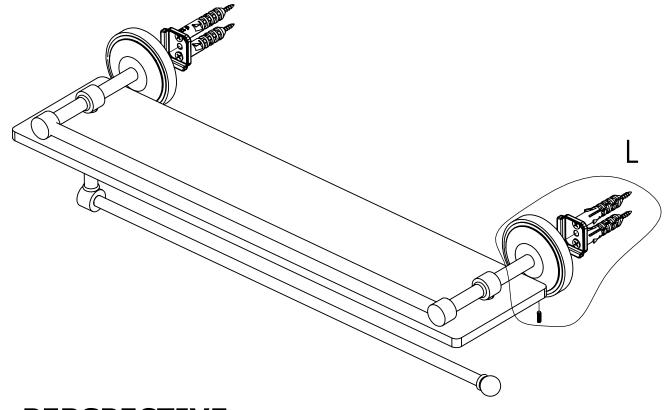

#### **Step 2:** Attach Bracket to Mounting Plate.

Place bracket on mounting plate and secure by tightening set screw as shown below.

#### **PERSPECTIVE**