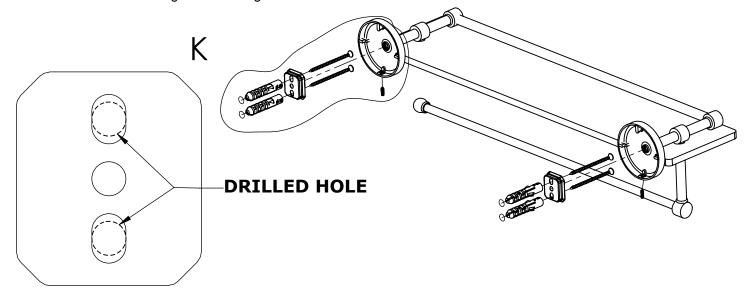

#### Step 1: Drill holes in Wall for screw anchors and attach Mounting Plate to Wall

Determine your desired location for installation and make a mark for the location of the mounting plate. Remove mounting plate from backplate by loosening set screw in backplate as pictured below. Place center hole of mounting plate over mark made above. Make 2 marks where mounting screws will be placed as shown below. Drill hole at each of the marks. (You may substitute other style mounting anchors or screws if desired). Place anchors into the holes made. Place mounting plate over holes and secure to mounting surface using screws as shown below.

#### **PERSPECTIVE**