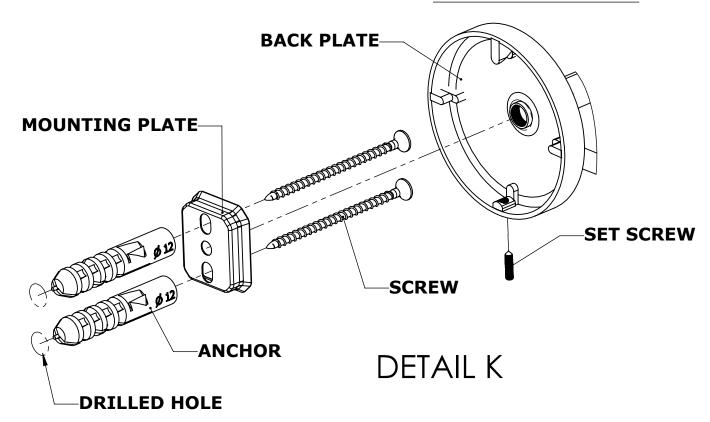

#### Step 1: Drill holes in Wall for screw anchors and attach Mounting Plate to Wall

Determine your desired location for installation and make a mark for the location of the mounting plate. Remove mounting plate from backplate by loosening set screw in backplate as pictured below. Place center hole of mounting plate over mark made above. Make 2 marks where mounting screws will be placed as shown below. Drill hole at each of the marks. (You may substitute other style mounting anchors or screws if desired). Place anchors into the holes made. Place mounting plate over holes and secure to mounting surface using screws as shown below.