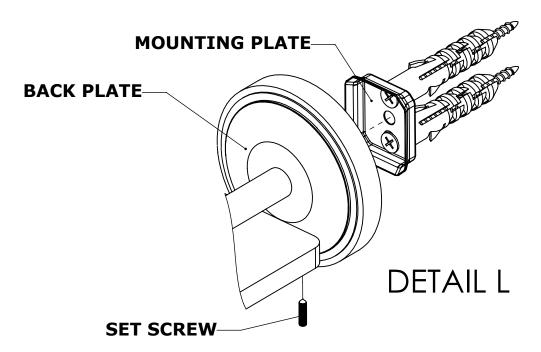

#### **Step 2:** Attach Bracket to Mounting Plate.

Place bracket on mounting plate and secure by tightening set screw as shown below.